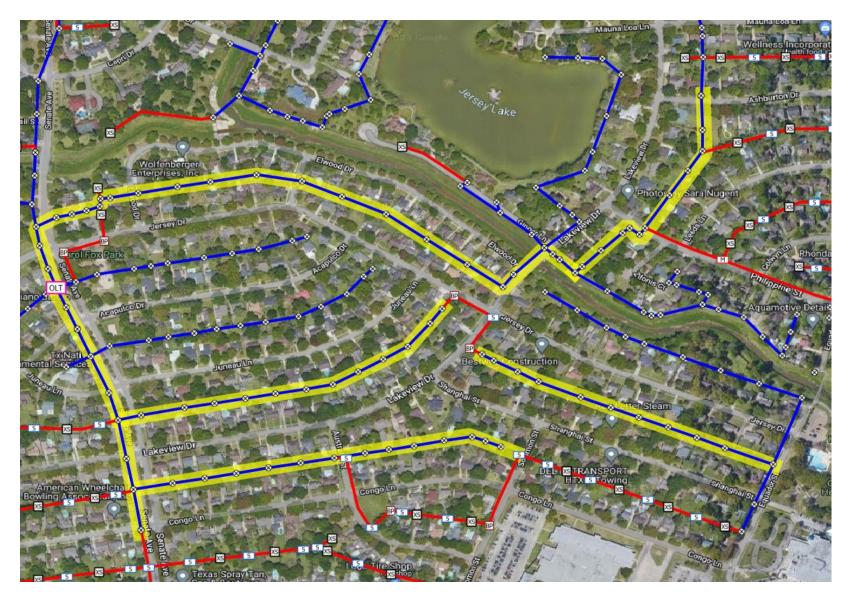

Confidential 11/26/2023 4.76

- Boring, placing conduit, setting handholes, pulling fiber
- Rear easement of Lakeview Dr
  & Acapulco Dr
- Rear Easement of Juneau Ln & Lakeview Dr
- Rear Easement of Lakeview Dr & Congo Ln

- Boring, placing conduit, setting handholes, pulling fiber
- Front easement of Australia St between Lakeview & Solomon
- Front easement of Solomon St between Australia and Shanghai
- Rear Easement of Congo Ln & Australia St
- Rear Easement of Shanghai St & Congo Ln

#### **Aerial Construction**

- Aerial Construction including tree trimming, setting anchors, and installing steel messenger cable continues
- As the steel messenger is placed, crews will begin placing fiber along the routes constructed over last few days
- Front Easement:
  - Senate Ave between Congo Ln & Jersey Dr
  - Lakeview Dr between
    Jersey Dr & Philippine St
- Rear Easement of:
  - Jersey Dr & Elwood Dr
  - Lakeview Dr & Zilonis Ct
  - Lakeview Dr & Leeds Ln