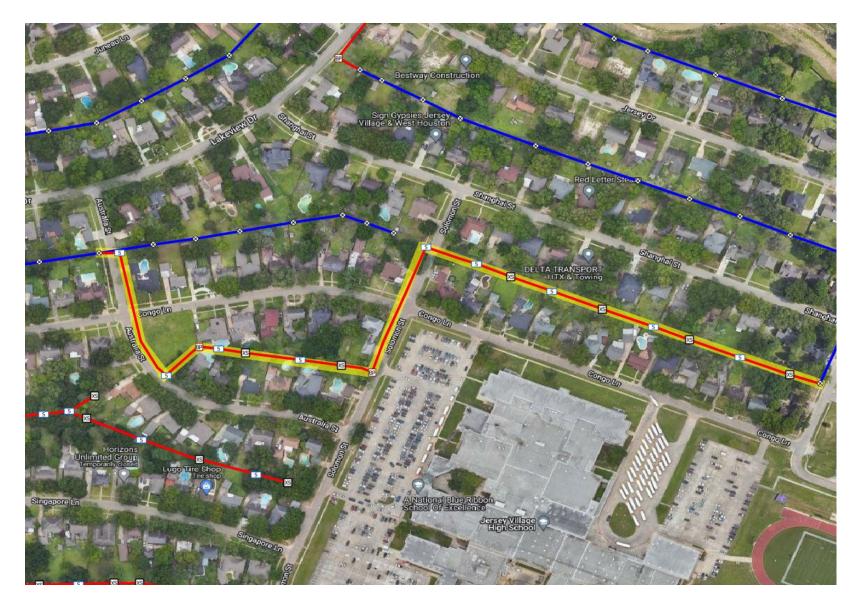

- Boring, placing conduit, setting handholes, pulling fiber
- Front easement of Australia St between Lakeview & Solomon
- Front easement of Solomon St between Australia and Shanghai
- Rear Easement of Congo Ln & Australia St
- Rear Easement of Shanghai St & Congo Ln