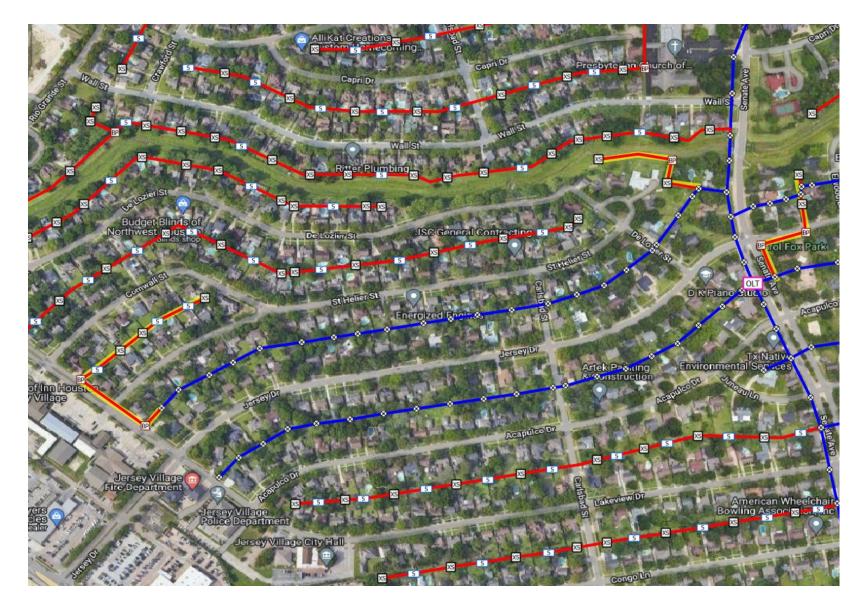

Jersey Village 3 Day Plan 11-27-2023

- Boring, placing conduit, setting handholes, pulling fiber
- Rear Easements:
  - Both sides of DeLozier St
  - South side of Wall St
  - Rio Grande St

- Excavation is complete Pulling Fiber and Splicing
- Rear Easements:
  - St Helier St & Cornwall St
  - St Helier & Jersey Dr
  - St. John Ct
  - Elwood Dr & Senate Ave
- Front Easement
  - Rio Grande St
  - Jersey Dr
  - Senate Ave