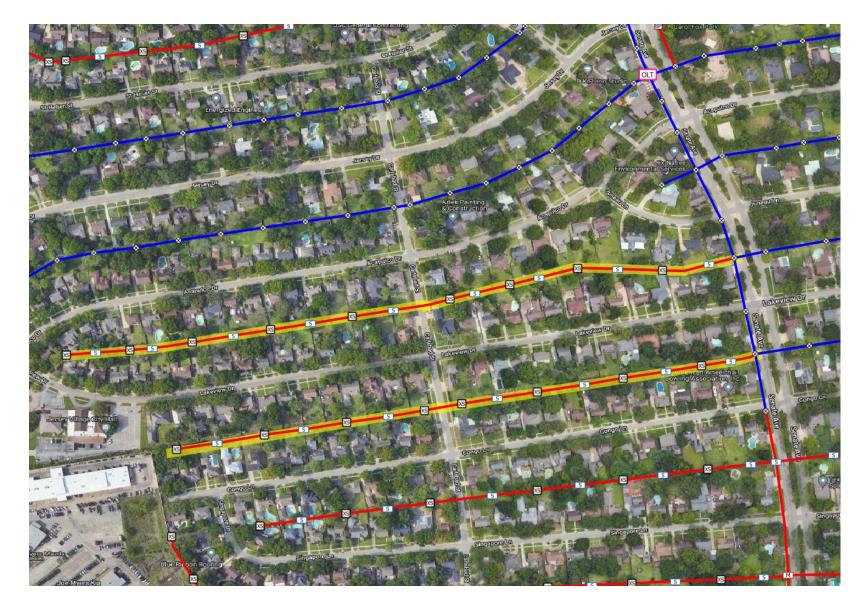

Confidential 11/26/2023 4.76

- Boring, placing conduit, setting handholes, pulling fiber
- Rear easement of Lakeview Dr
  & Acapulco Dr
- Rear Easement of Juneau Ln & Lakeview Dr
- Rear Easement of Lakeview Dr & Congo Ln