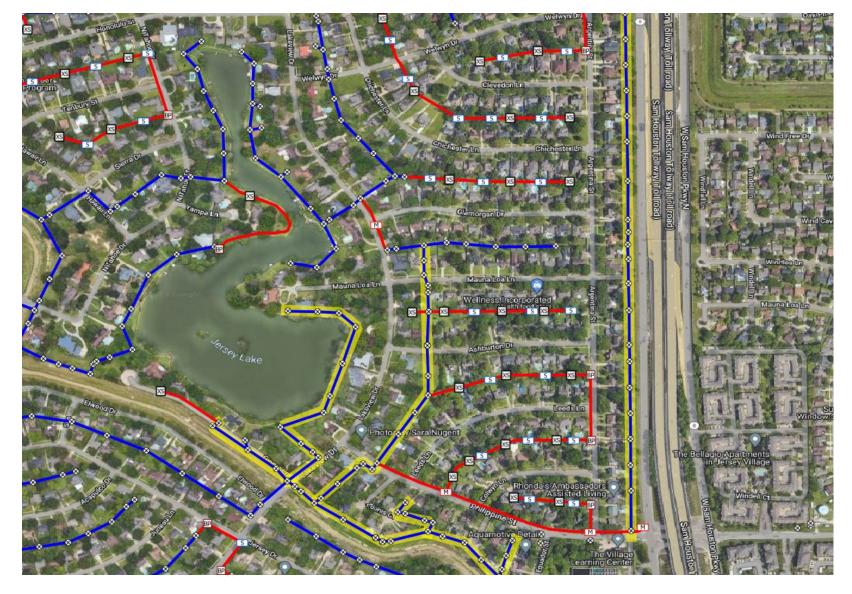

### **Aerial Construction**

- Aerial Construction including tree trimming, setting anchors, and installing steel messenger cable
- Rear Easement of:
  - Argentina St & Sam Houston Tollway
  - Lakeview Dr
  - Zilonis Dr
  - Philippine St
  - Ecuador St
- Front Easement
  - Ginger Ln