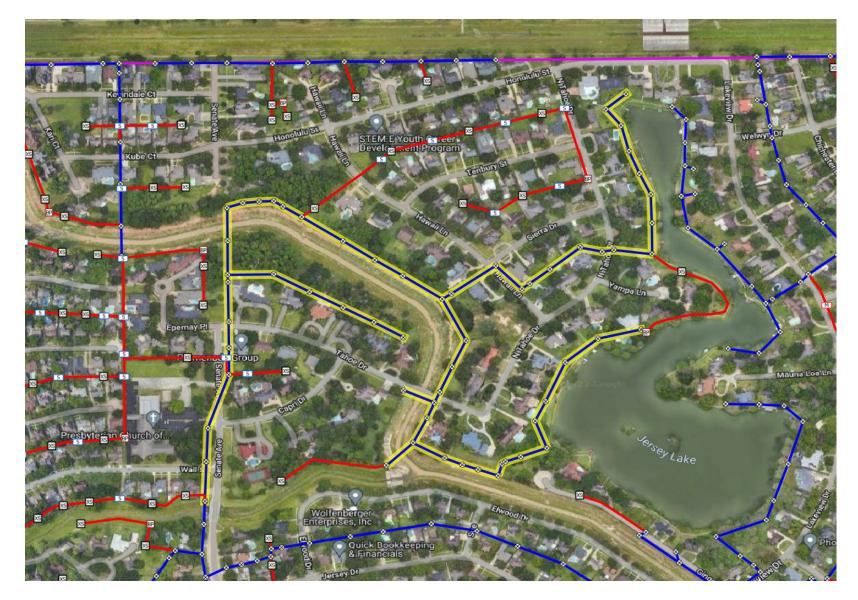

Jersey Village 3 Day Plan 11-27-2023

- Boring, placing conduit, setting handholes, pulling fiber
- Rear Easements:
  - Both sides of DeLozier St
  - South side of Wall St
  - Rio Grande St

- Excavation is complete Pulling Fiber and Splicing
- Rear Easements:
  - St Helier St & Cornwall St
  - St Helier & Jersey Dr
  - St. John Ct
  - Elwood Dr & Senate Ave
- Front Easement
  - Rio Grande St
  - Jersey Dr
  - Senate Ave

### **Aerial Construction**

- Aerial Construction including tree trimming, setting anchors, and installing steel messenger cable
- Rear Easement of:
  - Hawaii Ln
  - Honolulu St
  - Sierra Dr
  - Tahoe Dr
  - Yampa Ln
- Front Easement
  - Hawaii Ln
  - Senate Ave
  - Tahoe Dr