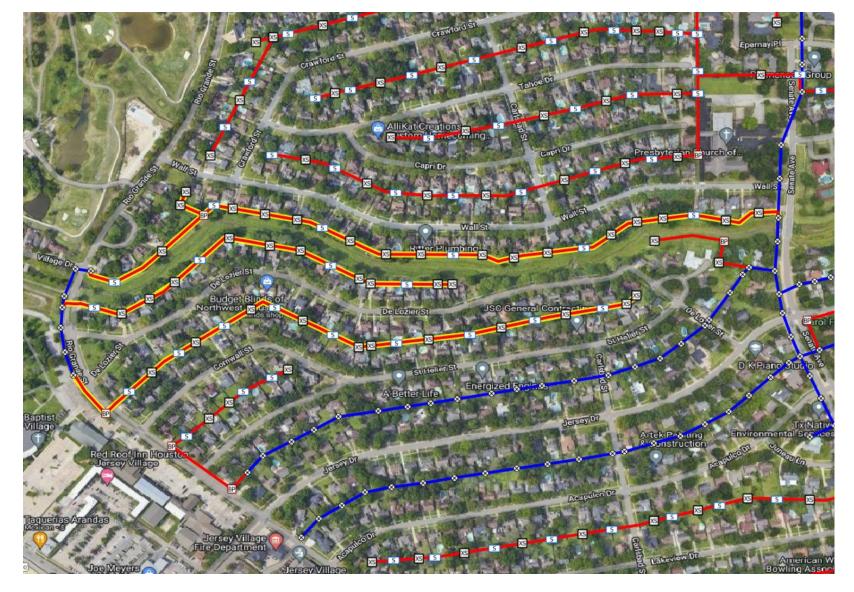

Jersey Village 3 Day Plan 11-27-2023

- Boring, placing conduit, setting handholes, pulling fiber
- Rear Easements:
  - Both sides of DeLozier St
  - South side of Wall St
  - Rio Grande St

- Excavation is complete Pulling Fiber and Splicing
- Rear Easements:
  - St Helier St & Cornwall St
  - St Helier & Jersey Dr
  - St. John Ct
  - Elwood Dr & Senate Ave
- Front Easement
  - Rio Grande St
  - Jersey Dr
  - Senate Ave